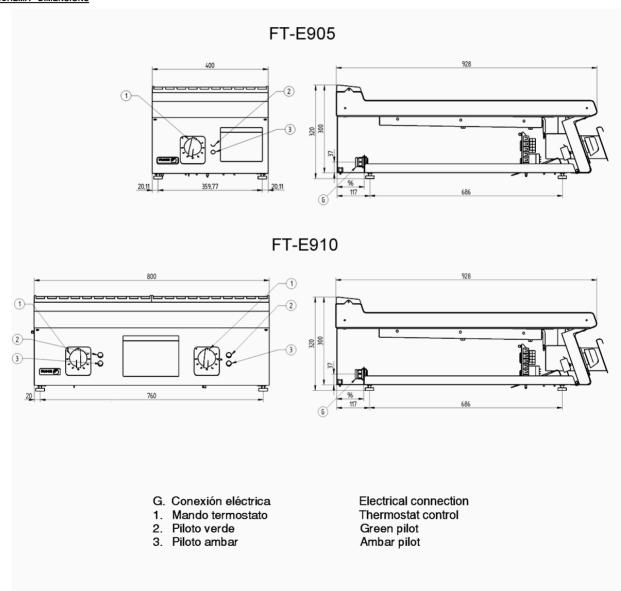

| DIMENSIONS AND WEIGHTS |                | Net dimensions | Packed          |
|------------------------|----------------|----------------|-----------------|
| Length                 | mm             | 800,00         | 1.022,00        |
| Depth                  | mm             | 930,00         | 840,00          |
| Height                 | mm             | 290,00         | 535,00          |
| Weight                 | kg             | 137,00         | 152,00          |
| Volume                 | m3             | 0,28           | 0,46            |
|                        |                |                |                 |
| ELECTRICITY            | 380415V        | 50/60Hz        |                 |
|                        | Power          |                | <b>15,00</b> kW |
| Connections            | 230 V. 1+N+T   | 2X1,5+T - 4 A  |                 |
|                        | 230 V. III+T   | 3X10+T - 32 A  |                 |
|                        | 400 V. III+N+T | 4X4MM2+        | г               |
| GAS                    | Not necessary  |                |                 |
| GAO                    | Not necessary  |                |                 |
|                        |                |                |                 |
|                        |                |                |                 |
|                        |                |                |                 |
| WATER                  | Not necessary  |                |                 |
|                        |                |                |                 |
|                        |                |                |                 |
| <u>STEAM</u>           | Not necessary  |                |                 |
|                        |                |                |                 |
|                        |                |                |                 |
| AIR                    | Not necessary  |                |                 |
| 7.1113                 | 140t Hoodsally |                |                 |

efficiencies and combustion, and sanitary regulations (EN-60335 and

IPX5 grade water protection equipment.

Maximum power: 15.0 kW

Dimensions: 800 x 930 x 290 mm.

SOUND LEVEL < 65,00 db

INSTALLATION - CONNECTIONS Ø

## SCHEMA - DIMENSIONS