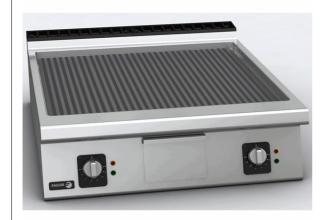

DESCRIPTION

ELECTRIC FRY-TOP, FT-E910 R

Fry-top plates or hot plates are designed to grill a large amount of products. They are particularly fast and heat is evenly distributed. Thanks to they high power, they reach working temperature in a short

The plate is slanted forward for an easier collection of fat and liquids.

Fitted with a cooking fat drainage hole and removable collecting tray.

Grooved surface plate to give food a grilled look finish.

Useful heating surface: 47 dm2. Dimensions: 735 x 640 mm.

Heating by two groups of shielded stainless steel electrical resistances.

The independent control knob for each resistance group allows to work with half or the whole plate.

Thermostat for temperature control (between 100 and 300°C).

The thermostat control allows a more accurate adjustment of the plate cooking temperature for each type of product.

Safety thermostat.

Optional three-piece anti splash removable shields for easy cleaning.